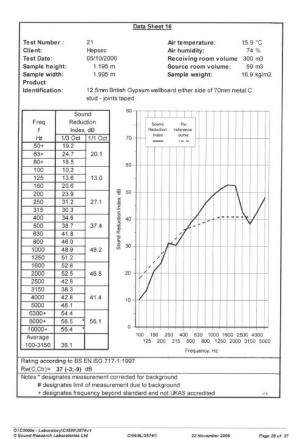

BTC 17439F - BRE Report P102396-1011A

Refer to Speedline Specification Clause

119 mm. (At Base Track, Excluding Finishes)

Medium - Annexes A-F

37 RwdB, Date Tested or Assessed Against - 70-B-51

TESTED AT ONE OF THE UKAS ACCREDITED LABORATORIES BELOW